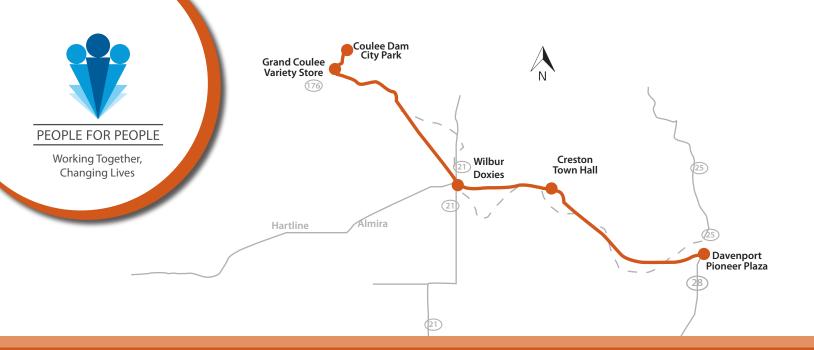

## Coulee Dam, Grand Coulee, Wilbur, Creston, Davenport

## No cost to the general public, donations accepted Monday - Friday (excluding holidays)

| GRAND COULEE TO DAVENPORT                        |         |         |                            |  |
|--------------------------------------------------|---------|---------|----------------------------|--|
| PFP Bus Sevice                                   | M-F     | M-F     | EXTRA MID-DAY<br>WED. only |  |
| <b>Coulee Dam</b><br>City Park                   | 7:30 AM | 4:00 PM | 12:00 PM                   |  |
| <b>Grand Coulee</b><br>Variety Store             | 7:40 AM | 4:10 PM | 12:10 PM                   |  |
| <b>Wilbur</b><br>Doxie's                         | 8:05 AM | 4:35 PM | 12:35 PM                   |  |
| Creston<br>Town Hall                             | 8:20 AM | 4:50 PM | 12:55 PM                   |  |
| <b>Davenport</b> (SMS Transfer)<br>Pioneer Plaza | 8:50 AM | 5:20 PM | 1:20 PM                    |  |

| DAVENPORT TO GRAND COULEE |                                      |                                                                          |  |  |
|---------------------------|--------------------------------------|--------------------------------------------------------------------------|--|--|
| M-F                       | M-F                                  | EXTRA MID-DA<br>WED. only                                                |  |  |
| 9:10 AM                   | 5:40 PM                              | 1:40 PM                                                                  |  |  |
| 9:40 AM                   | 6:10 PM                              | 2:10 PM                                                                  |  |  |
| 9:55 AM                   | 6:25 PM                              | 2:25 PM                                                                  |  |  |
| 10:20 AM                  | 6:50 PM                              | 2:50 PM                                                                  |  |  |
| 10:30 AM                  | 7:00 PM                              | 3:00 PM                                                                  |  |  |
|                           | M-F<br>9:10 AM<br>9:40 AM<br>9:55 AM | M-F M-F 9:10 AM 5:40 PM 9:40 AM 6:10 PM 9:55 AM 6:25 PM 10:20 AM 6:50 PM |  |  |